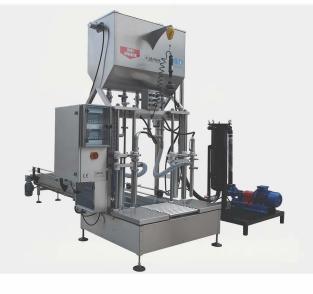

## LIQUID FILLING AND CAPPING MACHINE WITH WEIGHING SYSTEM

DL Series loadcell filling machines have a wide range of filling capacities, bottle types and liquids. They can be operated efficiently and economically without need for highly skilled operators thanks to their ergonomic design; operation and maintenance are very easy. They are available as fully automatic or semi-automatic versions, with easy and reliable operation. DL Series Can filling machines have a wide range of filling capabilities, bottle types and liquids. Thanks to their ergonomic design and automation, they can be operated efficiently and economically without the need for highly trained operators. Operation and maintenance are quite simple.

## **Technical Features**

- 2 6 nozzles
- 5 kg 30 kg and 10 L 20 L filling range
- High accuracy
- Varying filling speed
- Safety sensors for misaligned containers
- Product recipes storage (99 pcs)
- Stainless steel or PVC construction
- Pump or gravitational feed