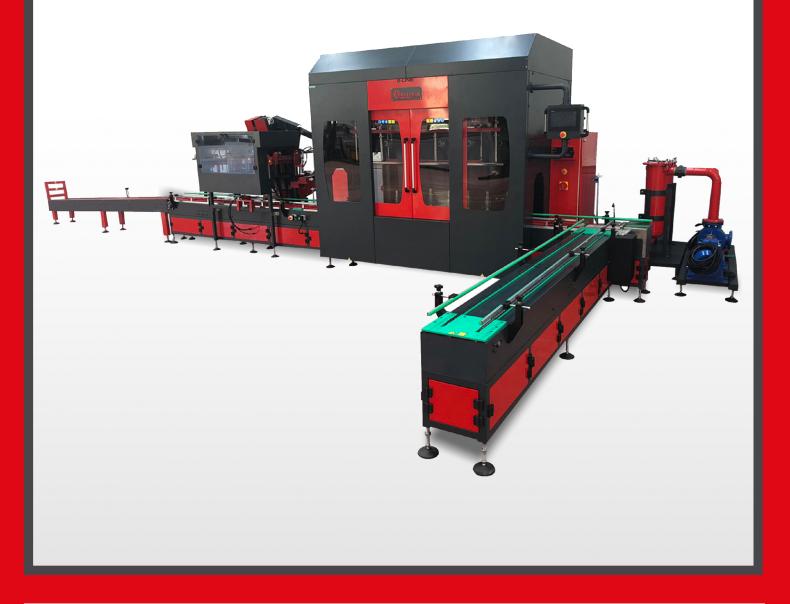

## LIQUID FILLING AND CAPPING MACHINE WITH WEIGHING SYSTEM

DL Series loadcell filling machines have a wide range of filling capacities, bottle types and liquids. They can be operated efficiently and economically without need for highly skilled operators thanks to their ergonomic design; operation and maintenance are very easy. They are available as fully automatic or semi-automatic versions, with easy and reliable operation. DL Series Can filling machines have a wide range of filling capabilities, bottle types and liquids. Thanks to their ergonomic design and automation, they can be operated efficiently and economically without the need for highly trained operators. Operation and maintenance are quite simple.

## **Technical Features**

- 2 6 nozzles
- 5 kg 30 kg and 10 L 20 L filling range
- High accuracy
- Varying filling speed
- Safety sensors for misaligned containers
- Product recipes storage (99 pcs)
- Stainless steel or PVC construction
- Pump or gravitational feed