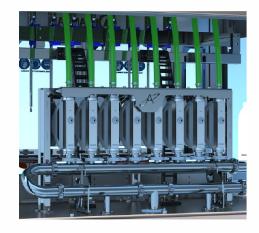

## **AUTOMATIC FLOWMETER LIQUID FILLING MACHINES**

DE and DK Series flowmeter liquid filling machines are fully automatic systems with extremely easy and reliable operation. They can be operated with a wide range of filling capacities, bottle types and liquids. They are available as a single unit, as well as a complete dine with Arsanmak-capping and labelling machines.

DE Series electromagnetic flowmeter and DK series mass flowmeter liquid filling machines can be operated efficiently and economically without need for highly skilled operators thanks to their ergonomic design and automation, operation and maintenance are very easy.

## **Technical Features**

- 2 12 nozzles
- 100 ml 1000 ml, 250 ml 5000 ml, 5000 ml 30.000 ml filling range
- Adjustable filling speed (max 60 bottles / min)
- AISI 316 parts in touch with the liquid
- Touch screen microprocessor control
- KROHNE flowmeters
- Stainless steel tank
- Wide range of liquid products (fluid, semi-fluid)
- Optional product inlet fiter