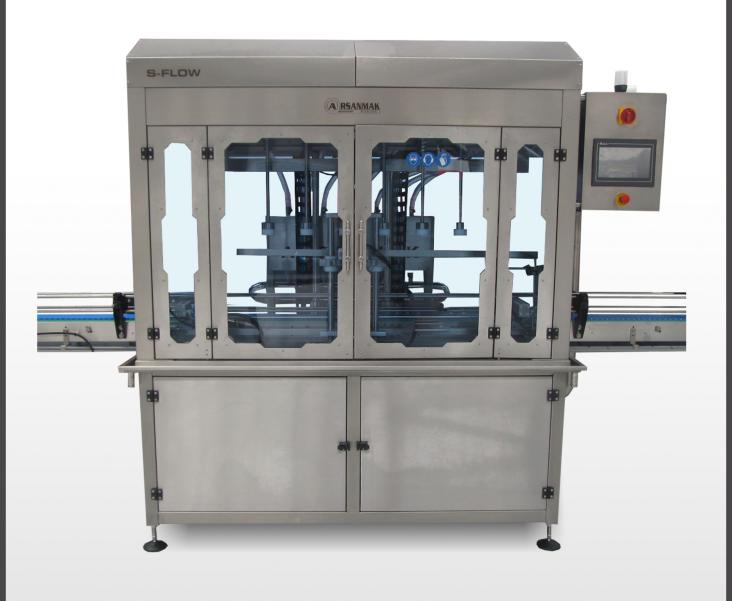

## **AUTOMATIC FLOWMETER LIQUID FILLING MACHINES**

DE and DK Series flowmeter liquid filling machines are fully automatic systems with extremely easy and reliable operation. They can be operated with a wide range of filling capacities, bottle types and liquids. They are available as a single unit, as well as a complete dine with Arsanmak-capping and labelling machines.

DE Series electromagnetic flowmeter and DK series mass flowmeter liquid filling machines can be operated efficiently and economically without need for highly skilled operators thanks to their ergonomic design and automation, operation and maintenance are very easy.

## **Technical Features**

- 2 12 nozzles
- 100 ml 1000 ml, 250 ml 5000 ml, 5000 ml 30.000 ml filling range
- Adjustable filling speed (max 60 bottles / min)
- AISI 316 parts in touch with the liquid
- Touch screen microprocessor control
- KROHNE flowmeters
- Stainless steel tank
- Wide range of liquid products (fluid, semi-fluid)
- Optional product inlet fiter