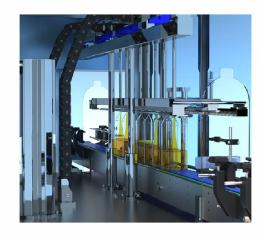

## **AUTOMATIC FLOWMETER LIQUID FILLING MACHINES**

DE and DK Series flowmeter liquid filling machines are fully automatic systems with extremely easy and reliable operation. They can be operated with a wide range of filling capacities, bottle types and liquids. They are available as a single unit, as well as a complete dine with Arsanmak-capping and labelling machines.

DE Series electromagnetic flowmeter and DK series mass flowmeter liquid filling machines can be operated efficiently and economically without need for highly skilled operators thanks to their ergonomic design and automation, operation and maintenance are very easy.

## **Technical Features**

- 2 12 nozzles
- 100 ml 1000 ml, 250 ml 5000 ml, 5000 ml 30.000 ml filling range
- Adjustable filling speed (max 60 bottles / min)
- AISI 316 parts in touch with the liquid
- Touch screen microprocessor control
- KROHNE flowmeters
- Stainless steel tank
- Wide range of liquid products (fluid, semi-fluid)
- Optional product inlet fiter