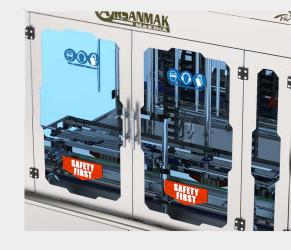

## **AUTOMATIC FLOWMETER LIQUID FILLING MACHINES**

DE and DK Series flowmeter liquid filling machines are fully automatic systems with extremely easy and reliable operation. They can be operated with a wide range of filling capacities, bottle types and liquids. They are available as a single unit, as well as a complete dine with Arsanmak-capping and labelling machines.

DE Series electromagnetic flowmeter and DK series mass flowmeter liquid filling machines can be operated efficiently and economically without need for highly skilled operators thanks to their ergonomic design and automation, operation and maintenance are very easy.