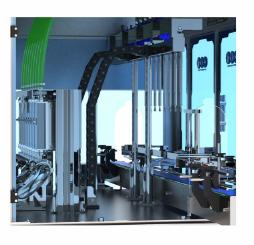

## **AUTOMATIC FLOWMETER LIQUID FILLING MACHINES**

DE and DK Series flowmeter liquid filling machines are fully automatic systems with extremely easy and reliable operation. They can be operated with a wide range of filling capacities, bottle types and liquids. They are available as a single unit, as well as a complete dine with Arsanmak-capping and labelling machines.

DE Series electromagnetic flowmeter and DK series mass flowmeter liquid filling machines can be operated efficiently and economically without need for highly skilled operators thanks to their ergonomic design and automation, operation and maintenance are very easy.